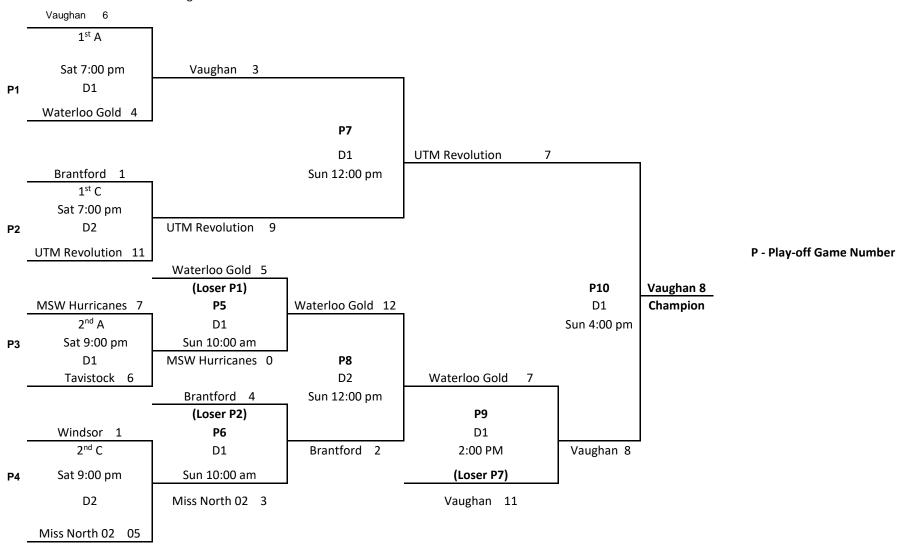

| Round Robin |      |            |           |      |            |          |      |                     |           |
|-------------|------|------------|-----------|------|------------|----------|------|---------------------|-----------|
| Times       | Game | D1         | Score     | Game | D2         | Score    | Game | D3                  | Score     |
| Fri. 11am   | 1    | B1 vs B2   | 1-8 (21)  | 2    | A2 vs A4   | (11) 8-1 | 3    | D4 vs D2            | 11 (10-3) |
| Fri. 1pm    | 4    | A3 vs A1   | 1-4       | 5    | C3 vs C1   | 2-1      | 6    | D3 vs D1            | 5-6       |
| Fri. 3pm    | 7    | B3 vs B2   | 2-0       | 8    | B1 vs B4   | 1-8 (12) |      |                     |           |
| Fri. 5pm    | 9    | D4 vs D1   | 4-5       | 10   | D3 vs D2   | 12-6     |      |                     |           |
| Fri. 7pm    | 11   | B3 vs B4   | 0-2       | 12   | C2 vs C4   | 8-7      |      |                     |           |
| Fri. 9pm    |      |            |           |      |            |          |      |                     |           |
| Sat. 9am    | 13   | A2 vs A1   | 4-5       | 14   | A3 vs A4   | 6-5      | 15   | B3 vs B1            | 7-9       |
| Sat. 11am   | 16   | C1 vs C4   | 3-10 (12) | 17   | D4 vs D3   | 9-10     | 18   | C2 vs C3            | 7-1       |
| Sat. 1pm    | 19   | D1 vs D2   | 5-1       | 20   | A3 vs A2   | 1-2      | 21   | A4 vs A1            | 0-6       |
| Sat. 3pm    | 22   | C2 vs C1   | 5-1       | 23   | C3 vs C4   | 0-2      | 24   | B2 vsB4             | 9-8       |
| Sat. 5pm    |      | Tiebreaker |           |      | Tiebreaker |          |      | Tiebreaker B2 vs B4 | 5-12      |
| Sat. 7pm    | P1   |            |           | P2   |            |          |      |                     |           |
| Sat. 9pm    | P2   |            |           | P4   |            |          |      |                     |           |

**Note**: Any tie that either means an extra life or qualifying for the Championship Round will be subject to a play-off game.

The Top team in each pool will advance to the Championship Round with 2 lives. The second place team will advance to the Championship Round with 1 life.

Positions determined by Win-Loss record in pool play. Note: Ties stand in Pool Play If tied

- 1. Winner of games between tied teams head to head only.
- 2. Difference PLUS or MINUS of total runs scored with the limit of 7 plus or minus per game. Full innings only may be used.
- 3. Least amount of runs allowed in all games.
- 4. Totals runs scored in all games.